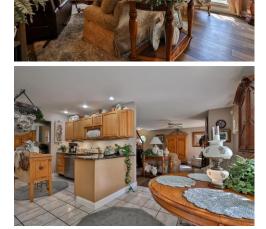

Lois Pontius (618) 910-1199 Ipontius@gorirealtors.com

Gori Realtors, LLC 212 St. Louis St Edwardsville, IL 62025 (618) 659-5565

Enjoy this semi open floor plan custom home. Back yard nestles up to a wooded area providing privacy. The living room is a perfect environment to spend time with family and friends opening to the breakfast area. Kitchen features custom cabinets, quartz counters, stainless appliances, custom under counter lighting and a pantry. The covered deck off the breakfast area is one of two outdoor gathering spaces. How would you use the dining room off the foyer...dining, office, playroom, den? Main floor laundry and bath. Upstairs are the primary suite, 2 bedrooms and a full bath. Spacious lower level is finished for entertaining with access to the covered stamped patio and backyard, a bonus room and full bath. Updates include pest control attic insulation 21, water heater 21, micro, electric stove 21, dishwasher 23, riprap installed to control erosion 22. Electric fireplace in Primary Bedroom, & Refrigerator do not stay. Some furniture items are for sale. Schedule a showing today!